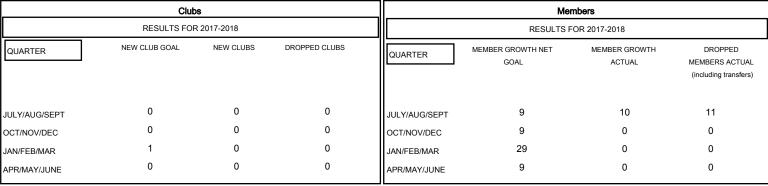

# GOALS AND ACTUAL NEW CLUBS CUMULATIVE

561 (73.72%)

200 (26.28%)

| DROPPED CLUBS: 0 |    |
|------------------|----|
| DROPPED MEMBERS  |    |
| DECEASED         | 4  |
| CLUB CANCELLED   | 0  |
| OTHER            | 7  |
| TOTAL            | 11 |

| 6 CLUBS OF 31 ADDED 1 OR MORE |   |
|-------------------------------|---|
| NEW MEMBERS                   |   |
|                               | 1 |
|                               | 1 |
|                               |   |