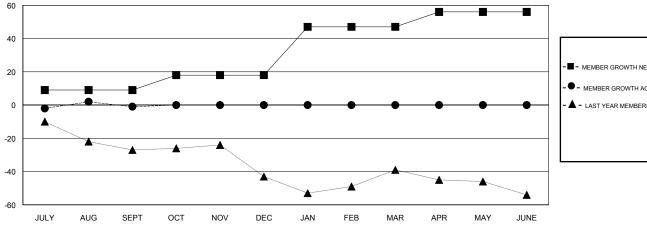

## GOALS AND ACTUAL MEMBERS CUMULATIVE

| -■- MEMBER GROWTH NET GOAL        |
|-----------------------------------|
| - ● - MEMBER GROWTH ACTUAL        |
| - ▲ - LAST YEAR MEMBERSHIP ACTUAL |
|                                   |
|                                   |
|                                   |
|                                   |